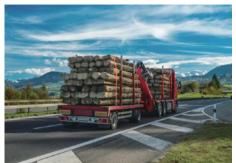

### **Background**

Forestry is the main body of modern ecological construction. With the continuous advancement of information technology, forestry must accelerate the pace of modernization construction in order to meet the diverse needs of social development for forestry. Timber transportation is the last line of defense for the protection of forestry resources. How to integrate information technology into the management of timber transportation is particularly critical.

## **Challenge**

- 1. Manually collecting data at site, which consumes a lot of manpower and material resources, singular data collection, and the release of information is not timely;
- 2. The timber transportation fleet information is not processed in time, and the forest farm navigation is not accurate;
- 3. Confusion in management and the occurrence of forgery.