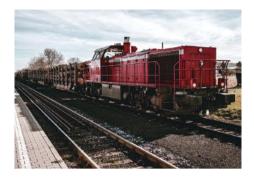

### **Background**

Forestry is the main body of modern ecological construction. With the continuous advancement of information technology, forestry must accelerate the pace of modernization construction in order to meet the diverse needs of social development for forestry. Timber transportation is the last line of defense for the protection of forestry resources. How to integrate information technology into the management of timber transportation is particularly critical.

## **Challenge**

- 1. Manually collecting data at site, which consumes a lot of manpower and material resources, singular data collection, and the release of information is not timely;
- 2. The timber transportation fleet information is not processed in time, and the forest farm navigation is not accurate;
- 3. Confusion in management and the occurrence of forgery.