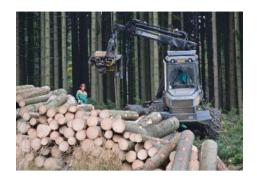

### **Background**

Forestry is the main body of modern ecological construction. With the continuous advancement of information technology, forestry must accelerate the pace of modernization construction in order to meet the diverse needs of social development for forestry. Timber transportation is the last line of defense for the protection of forestry resources. How to integrate information technology into the management of timber transportation is particularly critical.

## **Challenge**

- 1. Manually collecting data at site, which consumes a lot of manpower and material resources, singular data collection, and the release of information is not timely;
- 2. The timber transportation fleet information is not processed in time, and the forest farm navigation is not accurate;
- 3. Confusion in management and the occurrence of forgery.