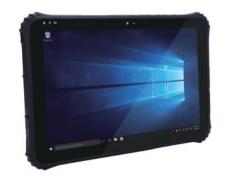

#### Introduction

In response to this problem, Emdoor Info recommends some rugged products, such as EM-I22H, EM-I22K, and EM-I15H. The terminal integrates data collection, information query, map browsing, positioning and navigation, camera video, tree species auxiliary identification, data statistics and analysis, and wireless transmission. It realizes the paperless operation of data collection, significantly improves efficiency, strengthens timber transportation management, effectively maintains normal timber circulation order, and protects the forestry resources.

EM-I22H Rugged Tablet PC