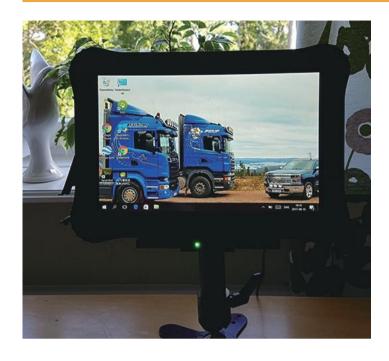

#### **Agriculture**

# **Emdoor Info's Rugged Product for Swedish Timber Transport Management**



### **Background**

Forestry is the main body of modern ecological construction. With the continuous advancement of information technology, forestry must accelerate the pace of modernization construction in order to meet the diverse needs of social development for forestry. Timber transportation is the last line of defense for the protection of forestry resources. How to integrate information technology into the management of timber transportation is particularly critical.

## **Challenge**

- 1. Manually collecting data at site, which consumes a lot of manpower and material resources, singular data collection, and the release of information is not timely;
- 2. The timber transportation fleet information is not processed in time, and the forest farm navigation is not accurate;
- 3. Confu