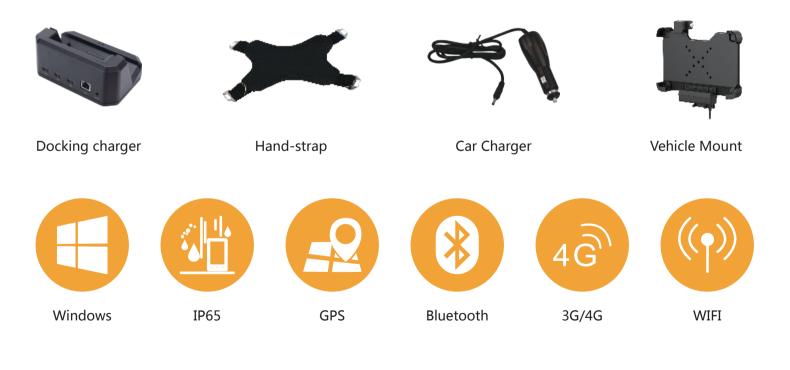

ligent upgrade needs, Emdoor Info recommended a rugged tablet -- EM-I16H to them. And equipped with a vehicle mount, the tablet and forklift can be used perfectly. This tablet supports information query, automatic positioning, and system command scheduling, which is convenient and efficient, improves efficiency, reduces fatigue, promotes job safety, and fulfills the company's updated needs.









### Advantage

1. 1.Supports query and positioning, and real-time data sharing, which helps improve work efficiency and reduce communication costs;

2. GPS positioning, forklift position tracking, real-time dispatching, monitoring and management;

3. Guide the forklift to the next shelf in the fastest route, letting the operator to complete more work in less time.

## **Optional Accessories**



(0)



@emdoorrugged