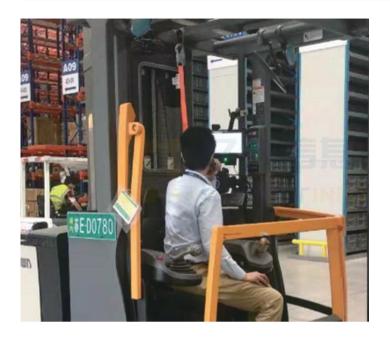

#### Introduction

In response to the intelligent upgrade needs, Emdoor Info recommended a rugged tablet -- EM-I16H to them. And equipped with a vehicle mount, the tablet and forklift can be used perfectly. This tablet supports information query, automatic positioning, and system command scheduling, which is convenient and efficient, improves efficiency, reduces fatigue, promotes job safety, and fulfills the company's updated needs.

### Advantage

1. 1.Supports query and positioning, and real-time data sharing, which helps improve work efficiency and reduce communication costs;

2. GPS positioning, forklift position tracking, real-time dispatching, monitoring and management;

3. Guide the forklift to the next shelf in the fastest route, letting the operator to complete more work in less time.